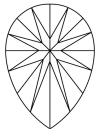

December 16, 2023

IGI Report Number LG612336325

Description

LABORATORY GROWN DIAMOND

Shape and Cutting Style

PEAR BRILLIANT

G

Measurements

14.68 X 9.11 X 5.72 MM

**GRADING RESULTS** 

Carat Weight 4.51 CARATS

Color Grade

Clarity Grade VS 1

## ADDITIONAL GRADING INFORMATION

Polish **EXCELLENT** 

**EXCELLENT** Symmetry

NONE Fluorescence

/函 LG612336325 Inscription(s)

Comments: This Laboratory Grown Diamond was created by Chemical Vapor Deposition (CVD) growth process and may include post-growth treatment.

Type IIa

# LG612336325

Report verification at igi.org

## **PROPORTIONS**



#### **CLARITY CHARACTERISTICS**





## **KEY TO SYMBOLS**

Red symbols indicate internal characteristics. Green symbols indicate external characteristics.

## LABORATORY GROWN DIAMOND REPORT

## **GRADING SCALES**

## CLARITY

| IF                     | VVS <sup>1-2</sup>             | VS <sup>1-2</sup>         | SI 1-2               | I 1 - 3  |
|------------------------|--------------------------------|---------------------------|----------------------|----------|
| Internally<br>Flawless | Very Very<br>Slightly Included | Very<br>Slightly Included | Slightly<br>Included | Included |

# COLOR

| E F G H I J Faint Very Light | Light |
|------------------------------|-------|
|------------------------------|-------|



Sample Image Used



© IGI 2020, International Gemological Institute

FD - 10 20





December 16, 2023 I