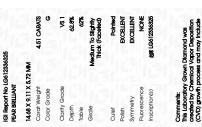

December 16, 2023

IGI Report Number LG612336325

Description

LABORATORY GROWN DIAMOND

Shape and Cutting Style

PEAR BRILLIANT

G

Measurements

14.68 X 9.11 X 5.72 MM

**GRADING RESULTS** 

Carat Weight 4.51 CARATS

Color Grade

Clarity Grade VS 1

## ADDITIONAL GRADING INFORMATION

Polish **EXCELLENT** 

**EXCELLENT** Symmetry

NONE Fluorescence

/函 LG612336325 Inscription(s)

Comments: This Laboratory Grown Diamond was created by Chemical Vapor Deposition (CVD) growth process and may include post-growth treatment.

December 16, 2023 IGI Report Number LG612336325 Description LABORATORY GROWN DIAMOND Shape and Cutting Style PEAR BRILLIANT 14.68 X 9.11 X 5.72 MM Measurements **GRADING RESULTS** 4.51 CARATS Carat Weight Color Grade Clarity Grade VS 1

#### ADDITIONAL GRADING INFORMATION

Polish **EXCELLENT EXCELLENT** Symmetry Fluorescence NONE

(6) LG612336325 Inscription(s) Comments: This Laboratory Grown Diamond was created by Chemical Vapor Deposition (CVD) growth

process and may include post-growth treatment.