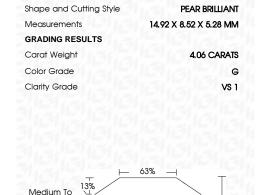

## LABORATORY GROWN DIAMOND REPORT

December 15, 2023

IGI Report Number LG612336352

LABORATORY GROWN Description

DIAMOND

PEAR BRILLIANT Shape and Cutting Style

Measurements 14.92 X 8.52 X 5.28 MM

### **GRADING RESULTS**

Carat Weight 4.06 CARATS

Color Grade G

Clarity Grade VS 1