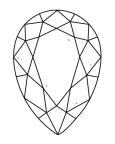

### **PROPORTIONS**

## LABORATORY GROWN DIAMOND REPORT

December 15, 2023

IGI Report Number LG612336352

LABORATORY GROWN Description

DIAMOND

PEAR BRILLIANT Shape and Cutting Style

Measurements 14.92 X 8.52 X 5.28 MM