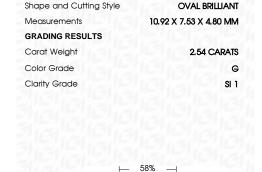

# LABORATORY GROWN DIAMOND REPORT

December 16, 2023

IGI Report Number LG612337570

LABORATORY GROWN Description

DIAMOND

Shape and Cutting Style

OVAL BRILLIANT 10.92 X 7.53 X 4.80 MM

G

**GRADING RESULTS** 

Measurements

Carat Weight 2.54 CARATS

Color Grade

Clarity Grade SI 1