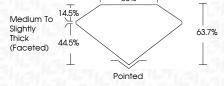

**KEY TO SYMBOLS**

Red symbols indicate internal characteristics. Green symbols indicate external characteristics.

### **GRADING SCALES**

### CLARITY

| IF | F                     | VVS <sup>1-2</sup>             | VS <sup>1-2</sup>         | SI 1-2               | I 1 - 3  |
|----|-----------------------|--------------------------------|---------------------------|----------------------|----------|
|    | nternally<br>Flawless | Very Very<br>Slightly Included | Very<br>Slightly Included | Slightly<br>Included | Included |

#### COLOR

| E | F | G | Н | I | J | Faint | Very Light | Light |
|---|---|---|---|---|---|-------|------------|-------|
|---|---|---|---|---|---|-------|------------|-------|



Sample Image Used



© IGI 2020, International Gemological Institute

FD - 10 20







#### ADDITIONAL GRADING INFORMATION

| Polish       | EXCELLENT |
|--------------|-----------|
| Symmetry     | EXCELLENT |
| Fluorescence | NONE      |

Comments: This Laboratory Grown Diamond was created by Chemical Vapor Deposition (CVD) growth process and may include post-growth treatment.

Inscription(s)