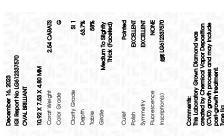

# LABORATORY GROWN DIAMOND REPORT

December 16, 2023

IGI Report Number LG612337570

LABORATORY GROWN Description

DIAMOND

Shape and Cutting Style

OVAL BRILLIANT 10.92 X 7.53 X 4.80 MM

G

**GRADING RESULTS** 

Measurements

Carat Weight 2.54 CARATS

Color Grade

Clarity Grade SI 1

### ADDITIONAL GRADING INFORMATION

Polish **EXCELLENT** 

**EXCELLENT** Symmetry

NONE Fluorescence

Inscription(s) /函 LG612337570

Comments: This Laboratory Grown Diamond was created by Chemical Vapor Deposition (CVD) growth process and may include post-growth treatment.

#### ADDITIONAL GRADING INFORMATION

| Polish       | EXCELLENT |
|--------------|-----------|
| Symmetry     | EXCELLENT |
| Fluorescence | NONE      |

Comments: This Laboratory Grown Diamond was created by Chemical Vapor Deposition (CVD) growth process and may include post-growth treatment.