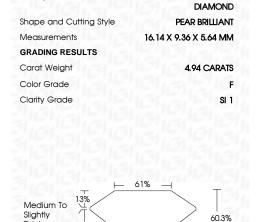

### LABORATORY GROWN DIAMOND REPORT

December 18, 2023

IGI Report Number LG612338457

Description

LABORATORY GROWN DIAMOND

16.14 X 9.36 X 5.64 MM

Shape and Cutting Style

PEAR BRILLIANT

Measurements

**GRADING RESULTS** 

Carat Weight 4.94 CARATS

Color Grade

Clarity Grade SI 1

### ADDITIONAL GRADING INFORMATION

Polish **EXCELLENT** 

Symmetry **EXCELLENT** 

Fluorescence NONE

Inscription(s) (G) LG612338457

Comments: This Laboratory Grown Diamond was created by Chemical Vapor Deposition (CVD) growth