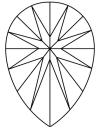

at igi.org

LG612338457

(6) LG612338457

LABORATORY GROWN

December 18, 2023

IGI Report Number

Description

Thick

(Faceted)

Inscription(s)

# **ELECTRONIC COPY**

### LABORATORY GROWN DIAMOND REPORT

December 18, 2023

IGI Report Number LG612338457

Description

LABORATORY GROWN DIAMOND

16.14 X 9.36 X 5.64 MM

Shape and Cutting Style

PEAR BRILLIANT

Measurements

**GRADING RESULTS** 

Carat Weight 4.94 CARATS

Color Grade

Clarity Grade SI 1

### ADDITIONAL GRADING INFORMATION

Polish **EXCELLENT** 

Symmetry **EXCELLENT** 

Fluorescence NONE

Inscription(s) (G) LG612338457

Comments: This Laboratory Grown Diamond was created by Chemical Vapor Deposition (CVD) growth

process and may include post-growth treatment.

Type IIa

## **PROPORTIONS**



#### **CLARITY CHARACTERISTICS**





### **KEY TO SYMBOLS**

Red symbols indicate internal characteristics. Green symbols indicate external characteristics.

### **GRADING SCALES**

### CLARITY

| IF.        | VVS <sup>1-2</sup> | VS <sup>1-2</sup> | SI 1-2   | I <sup>1-3</sup> |
|------------|--------------------|-------------------|----------|------------------|
| Internally | Very Very          | Very              | Slightly | Included         |
| Flawless   | Slightly Included  | Slightly Included | Included |                  |

## COLOR

| Е | F | G | Н | I | J | Faint | Very Light | Light |
|---|---|---|---|---|---|-------|------------|-------|
|---|---|---|---|---|---|-------|------------|-------|



Sample Image Used



© IGI 2020, International Gemological Institute

FD - 10 20





#### ADDITIONAL GRADING INFORMA