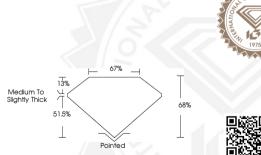

Measurements 7.08 X 4.87 X 3.31 MM

### 7.08 X 4.87 X 3.31 MM

 Carat Weight
 0.95 CARAT

 Color Grade
 F

 Clarity Grade
 VS 1

 Polish
 EXCELLENT

 Symmetry
 EXCELLENT

Symmetry EXCELLENT Fluorescence NONE Inscription(s) LG612339584 Comments: This Laboratory Grown