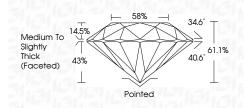

#### LABORATORY GROWN DIAMOND REPORT

LG612340297 Report verification at igi.org

58%

Pointed

34.6°

40.6°

61.1%

#### **KEY TO SYMBOLS**

PROPORTIONS

14.5%

43%

**CLARITY CHARACTERISTICS** 

L

Medium To

Slightly Thick (Faceted)