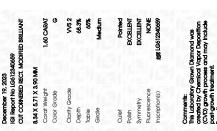

### ADDITIONAL GRADING INFORMATION

Polish **EXCELLENT** 

**EXCELLENT** Symmetry

NONE Fluorescence

1/5/1 LG612340659 Inscription(s)

Comments: This Laboratory Grown Diamond was created by Chemical Vapor Deposition (CVD) growth process and may include post-growth treatment. Type IIa

# ADDITIONAL GRADING INFORMATION

51%

| Polish       | EXCELLEN |
|--------------|----------|
| Symmetry     | EXCELLEN |
| Fluorescence | NON      |

Pointed

(159) LG612340659 Comments: This Laboratory Grown Diamond was created by Chemical Vapor Deposition (CVD) growth process and may include post-growth treatment.

Inscription(s)