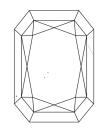

DIFIED

DIAMOND

68.3%

LABORATORY GROWN

December 19, 2023

IGI Report Number

Shape and Cutting Style

Description

# **ELECTRONIC COPY**

# LABORATORY GROWN DIAMOND REPORT

December 19, 2023

IGI Report Number LG612340659

LABORATORY GROWN Description

DIAMOND

Shape and Cutting Style CUT CORNERED RECTANGULAR

MODIFIED BRILLIANT

8.34 X 5.71 X 3.90 MM Measurements

## **GRADING RESULTS**

Carat Weight 1.60 CARAT

G Color Grade

Clarity Grade VVS 2

### ADDITIONAL GRADING INFORMATION

Polish **EXCELLENT** 

**EXCELLENT** Symmetry

NONE Fluorescence

1/5/1 LG612340659 Inscription(s)

Comments: This Laboratory Grown Diamond was created by Chemical Vapor Deposition (CVD) growth process and may include post-growth treatment. Type IIa

### **PROPORTIONS**



#### **CLARITY CHARACTERISTICS**





# **KEY TO SYMBOLS**

Red symbols indicate internal characteristics. Green symbols indicate external characteristics.

### **GRADING SCALES**

DEFGHIJ

### CLARITY

| IF                     | VVS <sup>1-2</sup>             | VS <sup>1-2</sup>         | SI 1-2               | I 1-3    |
|------------------------|--------------------------------|---------------------------|----------------------|----------|
| Internally<br>Flawless | Very Very<br>Slightly Included | Very<br>Slightly Included | Slightly<br>Included | Included |
| COLOR                  |                                |                           |                      |          |

Faint

Very Light

Light



Sample Image Used



© IGI 2020, International Gemological Institute

FD - 10 20





# ADDITIONAL GRADING INFORMA