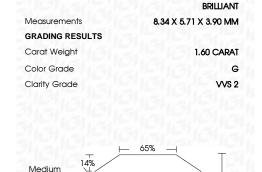

# LABORATORY GROWN DIAMOND REPORT

December 19, 2023

IGI Report Number LG612340659

LABORATORY GROWN Description

DIAMOND

Shape and Cutting Style CUT CORNERED RECTANGULAR

MODIFIED BRILLIANT

8.34 X 5.71 X 3.90 MM Measurements

## **GRADING RESULTS**

Carat Weight 1.60 CARAT

G Color Grade

Clarity Grade VVS 2

### **PROPORTIONS**