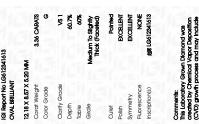

## LABORATORY GROWN DIAMOND REPORT

December 18, 2023

IGI Report Number LG612341613

Description

LABORATORY GROWN DIAMOND

Shape and Cutting Style

OVAL BRILLIANT

G

Measurements

12.18 X 8.57 X 5.20 MM

# **GRADING RESULTS**

Carat Weight 3.36 CARATS

Color Grade

Clarity Grade VS 1

## ADDITIONAL GRADING INFORMATION

Polish **EXCELLENT** 

Symmetry **EXCELLENT** 

Fluorescence NONE

Inscription(s) LG612341613

Comments: This Laboratory Grown Diamond was created by Chemical Vapor Deposition (CVD) growth process and may include post-growth treatment.

Type IIa

© IGI 2020, International Gemological Institute

FD - 10 20

December 18, 2023 IGI Report Number LG612341613 Description LABORATORY GROWN DIAMOND Shape and Cutting Style **OVAL BRILLIANT** 12.18 X 8.57 X 5.20 MM Measurements **GRADING RESULTS** Carat Weight 3.36 CARATS Color Grade Clarity Grade VS 1

#### ADDITIONAL GRADING INFORMATION

| Polish         | EXCELLENT      |
|----------------|----------------|
| Symmetry       | EXCELLENT      |
| Fluorescence   | NONE           |
| Inscription(s) | (例 LG612341613 |

Comments: This Laboratory Grown Diamond was created by Chemical Vapor Deposition (CVD) growth process and may include post-growth treatment.

Type Ila