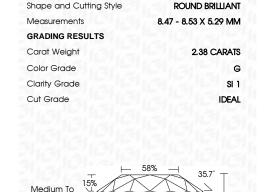

## LABORATORY GROWN DIAMOND REPORT

December 20, 2023

IGI Report Number LG612342933

Description

Measurements

LABORATORY GROWN DIAMOND

Shape and Cutting Style

**ROUND BRILLIANT** 8.47 - 8.53 X 5.29 MM

**GRADING RESULTS** 

Carat Weight 2.38 CARATS

Color Grade

SI 1 Clarity Grade

Cut Grade

**IDEAL** 

G

**PROPORTIONS** 