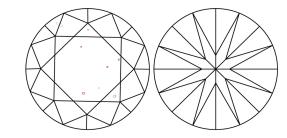

#### **CLARITY CHARACTERISTICS**

## **KEY TO SYMBOLS**

Red symbols indicate internal characteristics. Green symbols indicate external characteristics.

#### **GRADING SCALES**

DEFGHIJ

#### CLARITY

| IF                     | VVS <sup>1-2</sup>             | VS <sup>1-2</sup>         | SI 1-2               | I 1-3    |
|------------------------|--------------------------------|---------------------------|----------------------|----------|
| Internally<br>Flawless | Very Very<br>Slightly Included | Very<br>Slightly Included | Slightly<br>Included | Included |
| COLOR                  |                                |                           |                      |          |