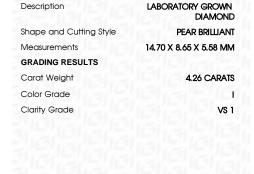

### LABORATORY GROWN DIAMOND REPORT

December 20, 2023

IGI Report Number LG612343582

Description

Measurements

LABORATORY GROWN DIAMOND

PEAR BRILLIANT

Shape and Cutting Style

14.70 X 8.65 X 5.58 MM

## **GRADING RESULTS**

4.26 CARATS Carat Weight

Color Grade

Clarity Grade VS 1