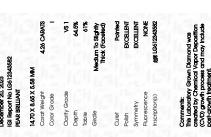

#### ADDITIONAL GRADING INFORMATION

Polish **EXCELLENT** 

**EXCELLENT** Symmetry

NONE Fluorescence

151 LG612343582 Inscription(s)

Comments: This Laboratory Grown Diamond was created by Chemical Vapor Deposition (CVD) growth process and may include post-growth treatment.

#### ADDITIONAL GRADING INFORMATION

| Polish       | EXCELLENT |
|--------------|-----------|
| Symmetry     | EXCELLENT |
| Fluorescence | NONE      |

Comments: This Laboratory Grown Diamond was created by Chemical Vapor Deposition (CVD) growth process and may include post-growth treatment.