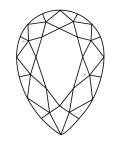

Report verification at igi.org

LG612343582

(G) LG612343582

December 20, 2023

IGI Report Number

Description



# **ELECTRONIC COPY**

### LABORATORY GROWN DIAMOND REPORT

December 20, 2023

IGI Report Number LG612343582

Description

Measurements

LABORATORY GROWN DIAMOND

PEAR BRILLIANT

Shape and Cutting Style

14.70 X 8.65 X 5.58 MM

## **GRADING RESULTS**

4.26 CARATS Carat Weight

Color Grade

Clarity Grade VS 1

#### ADDITIONAL GRADING INFORMATION

Polish **EXCELLENT** 

**EXCELLENT** Symmetry

NONE Fluorescence

151 LG612343582 Inscription(s)

Comments: This Laboratory Grown Diamond was created by Chemical Vapor Deposition (CVD) growth process and may include post-growth treatment.

Type IIa

## **PROPORTIONS**



## **CLARITY CHARACTERISTICS**





### **KEY TO SYMBOLS**

Red symbols indicate internal characteristics. Green symbols indicate external characteristics.

#### **GRADING SCALES**

#### CLARITY

| IF                     | VVS 1-2                        | VS <sup>1-2</sup>         | SI 1-2               | I 1 - 3  |
|------------------------|--------------------------------|---------------------------|----------------------|----------|
| Internally<br>Flawless | Very Very<br>Slightly Included | Very<br>Slightly Included | Slightly<br>Included | Included |

#### COLOR

| E | F | G | Н | I | J | Faint | Very Light | Ligh |
|---|---|---|---|---|---|-------|------------|------|
|---|---|---|---|---|---|-------|------------|------|



Sample Image Used



© IGI 2020, International Gemological Institute

FD - 10 20







####