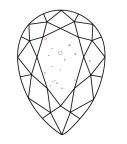

## **CLARITY CHARACTERISTICS**

### **KEY TO SYMBOLS**

Red symbols indicate internal characteristics. Green symbols indicate external characteristics.