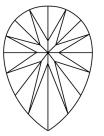

December 22, 2023

IGI Report Number

Description

# **ELECTRONIC COPY**

## LABORATORY GROWN DIAMOND REPORT

December 22, 2023

IGI Report Number

LG612343718

Description

LABORATORY GROWN DIAMOND

Shape and Cutting Style

PEAR BRILLIANT

16.01 X 9.17 X 5.60 MM

Measurements

**GRADING RESULTS** 

4.75 CARATS Carat Weight

Color Grade

Clarity Grade

VS 2

# ADDITIONAL GRADING INFORMATION

Polish **EXCELLENT** 

**EXCELLENT** Symmetry

NONE Fluorescence

Inscription(s) 150 LG612343718

Comments: This Laboratory Grown Diamond was created by Chemical Vapor Deposition (CVD) growth process and may include post-growth treatment.

Type IIa

# **PROPORTIONS**



## **CLARITY CHARACTERISTICS**





### **KEY TO SYMBOLS**

Red symbols indicate internal characteristics. Green symbols indicate external characteristics.

### **GRADING SCALES**

### CLARITY

| IF                     | VVS <sup>1-2</sup>             | VS <sup>1-2</sup>         | SI 1-2               | 11-3     |
|------------------------|--------------------------------|---------------------------|----------------------|----------|
| Internally<br>Flawless | Very Very<br>Slightly Included | Very<br>Slightly Included | Slightly<br>Included | Included |

#### COLOR

| Е | F | G | Н | I | J | Faint | Very Light | Ligh |
|---|---|---|---|---|---|-------|------------|------|
|---|---|---|---|---|---|-------|------------|------|



Sample Image Used



© IGI 2020, International Gemological Institute

FD - 10 20





LG61234371