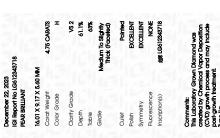

16.01 X 9.17 X 5.60 MM

Measurements

**GRADING RESULTS** 

4.75 CARATS Carat Weight

Color Grade

Clarity Grade

VS 2

# ADDITIONAL GRADING INFORMATION

Polish **EXCELLENT** 

**EXCELLENT** Symmetry

NONE Fluorescence

Inscription(s) 150 LG612343718

Comments: This Laboratory Grown Diamond was created by Chemical Vapor Deposition (CVD) growth process and may include post-growth treatment.

#### ADDITIONAL GRADING INFORMATION

| Polish       | EXCELLENT           |
|--------------|---------------------|
| Symmetry     | EXCELLENT           |
| Fluorescence | NONE                |
|              | 4/741 0 / 100 40010 |

Comments: This Laboratory Grown Diamond was created by Chemical Vapor Deposition (CVD) growth process and may include post-growth treatment.