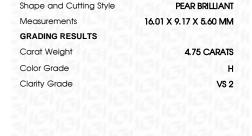

## LABORATORY GROWN DIAMOND REPORT

December 22, 2023

IGI Report Number

LG612343718

Description

LABORATORY GROWN DIAMOND

Shape and Cutting Style

PEAR BRILLIANT

16.01 X 9.17 X 5.60 MM

Measurements

**GRADING RESULTS** 

4.75 CARATS Carat Weight

Color Grade

Clarity Grade

VS 2

# ADDITIONAL GRADING INFORMATION

Polish **EXCELLENT** 

**EXCELLENT** Symmetry

NONE Fluorescence

Inscription(s) 150 LG612343718

Comments: This Laboratory Grown Diamond was created by Chemical Vapor Deposition (CVD) growth process and may include post-growth treatment.