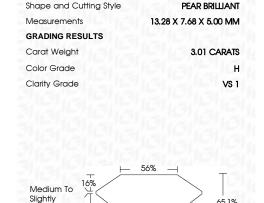

### LABORATORY GROWN DIAMOND REPORT

December 20, 2023

IGI Report Number LG612343807

Description

LABORATORY GROWN DIAMOND

Shape and Cutting Style

13.28 X 7.68 X 5.00 MM

PEAR BRILLIANT

**GRADING RESULTS** 

Measurements

Carat Weight 3.01 CARATS

Color Grade

Clarity Grade VS 1

### **PROPORTIONS**