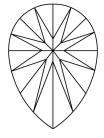

12343807

DIAMOND

65.1%

(6) LG612343807

LABORATORY GROWN

December 20, 2023

IGI Report Number

Description

Thick

(Faceted)

Inscription(s)

# **ELECTRONIC COPY**

### LABORATORY GROWN DIAMOND REPORT

December 20, 2023

IGI Report Number LG612343807

Description

LABORATORY GROWN DIAMOND

Shape and Cutting Style

13.28 X 7.68 X 5.00 MM

PEAR BRILLIANT

**GRADING RESULTS** 

Measurements

Carat Weight 3.01 CARATS

Color Grade

Clarity Grade VS 1

#### ADDITIONAL GRADING INFORMATION

Polish **EXCELLENT** 

**EXCELLENT** Symmetry

NONE Fluorescence

Inscription(s) /函 LG612343807

Comments: This Laboratory Grown Diamond was created by Chemical Vapor Deposition (CVD) growth process and may include post-growth treatment.

Type IIa

### **PROPORTIONS**



#### **CLARITY CHARACTERISTICS**





### **KEY TO SYMBOLS**

Red symbols indicate internal characteristics. Green symbols indicate external characteristics.

#### **GRADING SCALES**

#### CLARITY

| IF                     | VVS <sup>1-2</sup>             | VS <sup>1-2</sup>         | SI 1-2               | I 1 - 3  |
|------------------------|--------------------------------|---------------------------|----------------------|----------|
| Internally<br>Flawless | Very Very<br>Slightly Included | Very<br>Slightly Included | Slightly<br>Included | Included |

### COLOR

| E | F | G | Н | I | J | Faint | Very Light | Light |
|---|---|---|---|---|---|-------|------------|-------|
|---|---|---|---|---|---|-------|------------|-------|



Sample Image Used



© IGI 2020, International Gemological Institute

FD - 10 20





## ADD