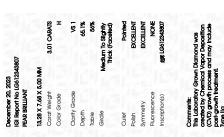

Report verification at igi.org

LG612343807

DIAMOND

65.1%

(6) LG612343807

LABORATORY GROWN

December 20, 2023

IGI Report Number

Description

Thick

(Faceted)

Inscription(s)

**GRADING RESULTS** 

Measurements

Carat Weight 3.01 CARATS

Color Grade

Clarity Grade VS 1

#### ADDITIONAL GRADING INFORMATION

Polish **EXCELLENT** 

**EXCELLENT** Symmetry

NONE Fluorescence

Inscription(s) /函 LG612343807

Comments: This Laboratory Grown Diamond was created by Chemical Vapor Deposition (CVD) growth process and may include post-growth treatment.

## ADDITIONAL GRADING INFORMATION

45.5%

| Polish       | EXCELLEN |
|--------------|----------|
| Symmetry     | EXCELLEN |
| Fluorescence | NON      |

Pointed

Comments: This Laboratory Grown Diamond was created by Chemical Vapor Deposition (CVD) growth process and may include post-growth treatment.