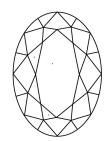

gi.org

LG612344141

**OVAL BRILLIANT** 

DIAMOND

LABORATORY GROWN

December 20, 2023

IGI Report Number

Shape and Cutting Style

Description

# **ELECTRONIC COPY**

## LABORATORY GROWN DIAMOND REPORT

December 20, 2023

IGI Report Number LG612344141

LABORATORY GROWN Description

DIAMOND

Shape and Cutting Style **OVAL BRILLIANT** 

Measurements 8.68 X 5.83 X 3.54 MM

#### **GRADING RESULTS**

1.14 CARAT Carat Weight

Color Grade

Clarity Grade VVS 2

#### ADDITIONAL GRADING INFORMATION

Polish **EXCELLENT** 

**EXCELLENT** Symmetry

NONE Fluorescence

烟 LG612344141 Inscription(s)

Comments: This Laboratory Grown Diamond was created by Chemical Vapor Deposition (CVD) growth process and may include post-growth treatment.

Type IIa

#### **PROPORTIONS**



## **CLARITY CHARACTERISTICS**





#### **KEY TO SYMBOLS**

Red symbols indicate internal characteristics. Green symbols indicate external characteristics.

#### **GRADING SCALES**

#### CLARITY

| IF                     | VVS <sup>1-2</sup>             | VS <sup>1-2</sup>         | SI 1-2               | I <sup>1-3</sup> |
|------------------------|--------------------------------|---------------------------|----------------------|------------------|
| Internally<br>Flawless | Very Very<br>Slightly Included | Very<br>Slightly Included | Slightly<br>Included | Included         |

# COLOR

| E F | G | Н | I | J | Faint | Very Light | Light |
|-----|---|---|---|---|-------|------------|-------|
|-----|---|---|---|---|-------|------------|-------|



Sample Image Used



© IGI 2020, International Gemological Institute

FD