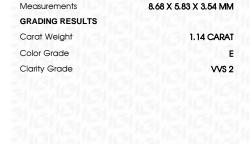

## LABORATORY GROWN DIAMOND REPORT

December 20, 2023

IGI Report Number LG612344141

LABORATORY GROWN Description

DIAMOND

Shape and Cutting Style **OVAL BRILLIANT** 

Measurements 8.68 X 5.83 X 3.54 MM

#### **GRADING RESULTS**

1.14 CARAT Carat Weight

Color Grade

Clarity Grade VVS 2