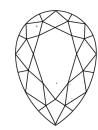

## LABORATORY GROWN DIAMOND REPORT

December 20, 2023

IGI Report Number LG612345569

LABORATORY GROWN Description

DIAMOND

Shape and Cutting Style PEAR BRILLIANT

Measurements 11.51 X 6.62 X 3.87 MM

**GRADING RESULTS** 

1.73 CARAT Carat Weight

Color Grade

Clarity Grade VS 1