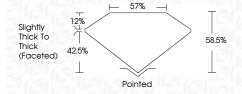

RISTICS**





#### **KEY TO SYMBOLS**

Red symbols indicate internal characteristics. Green symbols indicate external characteristics.

#### **GRADING SCALES**

#### CLARITY

| IF                     | VVS 1-2                        | VS <sup>1-2</sup>         | SI 1-2               | I 1 - 3  |
|------------------------|--------------------------------|---------------------------|----------------------|----------|
| Internally<br>Flawless | Very Very<br>Slightly Included | Very<br>Slightly Included | Slightly<br>Included | Included |

#### COLOR

| E F | G | Н | 1 | J | Faint | Very Light | Ligh |
|-----|---|---|---|---|-------|------------|------|
|-----|---|---|---|---|-------|------------|------|



Sample Image Used



© IGI 2020, International Gemological Institute

FD - 10 20







#### ADDITIONAL GRADING INFORMATION

Inscription(s)

| Polish       | EXCELLEN |
|--------------|----------|
| Symmetry     | EXCELLEN |
| Fluorescence | NON      |

Comments: This Laboratory Grown Diamond was created by Chemical Vapor Deposition (CVD) growth process and may include post-growth treatment.





# www.igi.org