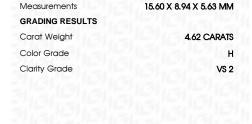

# LABORATORY GROWN DIAMOND REPORT

December 20, 2023

IGI Report Number LG613348173

Description

LABORATORY GROWN DIAMOND

Shape and Cutting Style

PEAR BRILLIANT 15.60 X 8.94 X 5.63 MM

Measurements

**GRADING RESULTS** 

Carat Weight

4.62 CARATS

Color Grade

Clarity Grade VS 2