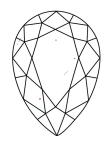

LG613348173

PEAR BRILLIANT

(6) LG613348173

DIAMOND

LABORATORY GROWN

December 20, 2023

IGI Report Number

Shape and Cutting Style

# LABORATORY GROWN DIAMOND REPORT

December 20, 2023

IGI Report Number LG613348173

Description

LABORATORY GROWN DIAMOND

Shape and Cutting Style

PEAR BRILLIANT 15.60 X 8.94 X 5.63 MM

Measurements