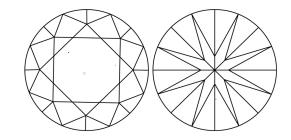

### **CLARITY CHARACTERISTICS**

**PROPORTIONS** 

LG613349810

DIAMOND

3.59 CARATS

G

VS 1

**IDEAL** 

# **KEY TO SYMBOLS**

Red symbols indicate internal characteristics. Green symbols indicate external characteristics.