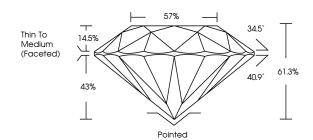

Thin To

Medium

(Faceted)

Inscription(s)

### **CLARITY CHARACTERISTICS**

**PROPORTIONS** 

LG613349810

DIAMOND

3.59 CARATS

G

VS 1

**IDEAL** 

NONE

**EXCELLENT EXCELLENT** 

1/5/1 LG613349810

LABORATORY GROWN

9.84 - 9.87 X 6.04 MM

ROUND BRILLIANT

# ADDITIONAL GRADING INFORMATION

| Polish       | EXCELLEN |
|--------------|----------|
| Symmetry     | EXCELLEN |
| Fluorescence | NON      |

Pointed

Comments: This Laboratory Grown Diamond was created by Chemical Vapor Deposition (CVD) growth process and may include post-growth treatment.