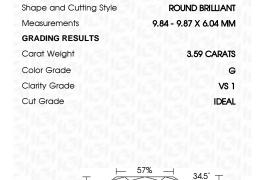

# **ELECTRONIC COPY**

December 20, 2023

IGI Report Number

Description

Shape and Cutting Style Measurements

**GRADING RESULTS** 

Carat Weight

Color Grade

### **CLARITY CHARACTERISTICS**

**PROPORTIONS** 

LG613349810

DIAMOND

3.59 CARATS

G

VS 1

**IDEAL** 

NONE

**EXCELLENT EXCELLENT** 

1/5/1 LG613349810

LABORATORY GROWN

9.84 - 9.87 X 6.04 MM

ROUND BRILLIANT