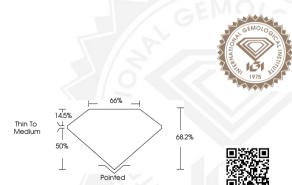

### IGI LABORATORY GROWN DIAMOND IDENTIFICATION REPORT

December 21, 2023

IGI Report Number LG613354828
Description LABORATORY GROWN DIAMOND

Shape and Cutting Style SQUARE EMERALD CUT

Measurements 5.42 X 5.41 X 3.69 MM

#### IGI LABORATORY GROWN DIAMOND ID REPORT

December 21, 2023

IGI Report Number LG613354828
SQUARE EMERALD CUT

5.42 X 5.41 X 3.69 MM

Carat Weight 0.96 CARAT

Clarity Grade VVS 2
Polish EXCELLENT
Symmetry EXCELLENT

### SQUARE EMERALD CUT

### 5.42 X 5.41 X 3.69 MM

 Carat Weight
 0.96 CARAT

 Color Grade
 F

 Clarity Grade
 VVS 2

Polish EXCELLENT
Symmetry EXCELLENT
Fluorescence NONE

Fluorescence NONE Inscription(s) 161 LG613354828
Comments: As Grown - No indication of post-growth