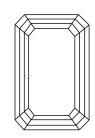

## **ELECTRONIC COPY**

#### LABORATORY GROWN DIAMOND REPORT

December 21, 2023

IGI Report Number

LG613361076

Description

LABORATORY GROWN DIAMOND

Shape and Cutting Style

**EMERALD CUT** 

Measurements

8.12 X 5.53 X 3.76 MM

### **GRADING RESULTS**

1.67 CARAT Carat Weight

Color Grade

Clarity Grade VS 1

#### ADDITIONAL GRADING INFORMATION

Polish **EXCELLENT** 

**EXCELLENT** Symmetry

NONE Fluorescence

Inscription(s) /函 LG613361076

Comments: This Laboratory Grown Diamond was created by Chemical Vapor Deposition (CVD) growth process and may include post-growth treatment.

Type IIa

#### **PROPORTIONS**



#### **CLARITY CHARACTERISTICS**





#### **KEY TO SYMBOLS**

Red symbols indicate internal characteristics. Green symbols indicate external characteristics.

#### **GRADING SCALES**

#### CLARITY

| IF.        | VVS <sup>1-2</sup> | VS <sup>1-2</sup> | SI 1-2   | I <sup>1-3</sup> |
|------------|--------------------|-------------------|----------|------------------|
| Internally | Very Very          | Very              | Slightly | Included         |
| Flawless   | Slightly Included  | Slightly Included | Included |                  |

LABORATORY GROWN

DIAMOND REPORT

#### COLOR

| E F G H I J Faint Very Light | Light |
|------------------------------|-------|
|------------------------------|-------|



Sample Image Used



© IGI 2020, International Gemological Institute

FD - 10 20



# December 21, 2023

IGI Report Nu