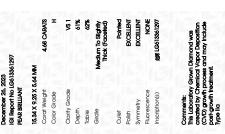

© IGI 2020, International Gemological Institute

FD - 10 20

IGI Report Number LG613361297

Description LABORATORY GROWN DIAMOND

Shape and Cutting Style PEAR BRILLIANT

Measurements
GRADING RESULTS

Color Grade

Carat Weight 4.68 CARATS

15.34 X 9.25 X 5.64 MM

Clarity Grade VS 1

#### ADDITIONAL GRADING INFORMATION

Polish EXCELLENT
Symmetry EXCELLENT

Fluorescence NONE Inscription(s) (G) LG613361297

Comments: This Laboratory Grown Diamond was created by Chemical Vapor Deposition (CVD) growth process and may include post-growth treatment.