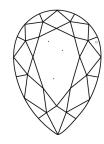

## **PROPORTIONS**

### LABORATORY GROWN DIAMOND REPORT

December 26, 2023

IGI Report Number LG613361297

Description

LABORATORY GROWN DIAMOND

Shape and Cutting Style

PEAR BRILLIANT 15.34 X 9.25 X 5.64 MM

Measurements