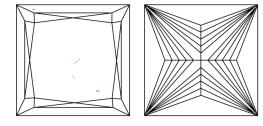

Report verification at igi.org

# **ELECTRONIC COPY**

### LABORATORY GROWN DIAMOND REPORT

December 19, 2023

IGI Report Number LG613361514

LABORATORY GROWN Description

DIAMOND

Shape and Cutting Style PRINCESS CUT

Measurements 5.94 X 5.93 X 4.25 MM

# **GRADING RESULTS**

1.35 CARAT Carat Weight

Color Grade

Clarity Grade VS 1

### ADDITIONAL GRADING INFORMATION

Polish **EXCELLENT** 

**EXCELLENT** Symmetry

NONE Fluorescence

Inscription(s) /函 LG613361514

Comments: This Laboratory Grown Diamond was created by Chemical Vapor Deposition (CVD) growth process and may include post-growth treatment.

Type IIa

### **PROPORTIONS**



#### **CLARITY CHARACTERISTICS**



## **KEY TO SYMBOLS**

Red symbols indicate internal characteristics. Green symbols indicate external characteristics.

### **GRADING SCALES**

### CLARITY

| IF         | VVS <sup>1-2</sup> | VS <sup>1-2</sup> | SI 1-2   | 11-3     |
|------------|--------------------|-------------------|----------|----------|
| Internally | Very Very          | Very              | Slightly | Included |
| Flawless   | Slightly Included  | Slightly Included | Included |          |

### COLOR

| E F G H I J Faint Very Light | Light |
|------------------------------|-------|
|------------------------------|-------|



Sample Image Used



© IGI 2020, International Gemological Institute

FD - 10 20



IGI Report Number LG613361514 Description LABORATORY GROWN DIAMOND Shape and Cutting Style PRINCESS CUT Mea