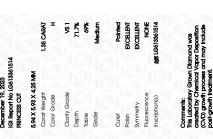

### LABORATORY GROWN DIAMOND REPORT

December 19, 2023

IGI Report Number LG613361514

LABORATORY GROWN Description

DIAMOND

Shape and Cutting Style PRINCESS CUT

Measurements 5.94 X 5.93 X 4.25 MM

# **GRADING RESULTS**

1.35 CARAT Carat Weight

Color Grade

Clarity Grade VS 1

### ADDITIONAL GRADING INFORMATION

Polish **EXCELLENT** 

**EXCELLENT** Symmetry

NONE Fluorescence

Inscription(s) /函 LG613361514

Comments: This Laboratory Grown Diamond was created by Chemical Vapor Deposition (CVD) growth process and may include post-growth treatment.

IGI Report Number LG613361514 Description LABORATORY GROWN DIAMOND Shape and Cutting Style PRINCESS CUT Measurements 5.94 X 5.93 X 4.25 MM **GRADING RESULTS** Carat Weight 1.35 CARAT Color Grade Clarity Grade VS 1

#### ADDITIONAL GRADING INFORMATION

Inscription(s)

| Polish       | EXCELLEN |
|--------------|----------|
| Symmetry     | EXCELLEN |
| Fluorescence | NON      |

(G) LG613361514

Comments: This Laboratory Grown Diamond was created by Chemical Vapor Deposition (CVD) growth process and may include post-growth treatment.