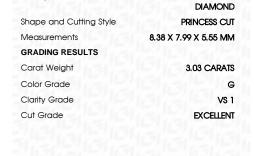

# LABORATORY GROWN DIAMOND REPORT

January 4, 2024

IGI Report Number

Description

Shape and Cutting Style

GRADING RESULTS

Carat Weight
Color Grade

Measurements

Clarity Grade

Cut Grade

our orado

ADDITIONAL GRADING INFORMATION

created by Chemical Vapor Deposition (CVD) growth

Polish

Symmetry

Fluorescence

# PROPORTIONS

LG613363244

DIAMOND

PRINCESS CUT

3.03 CARATS

G

VS 1

**EXCELLENT** 

**EXCELLENT** 

**EXCELLENT** 

1/5/1 LG613363244

NONE

LABORATORY GROWN

8.38 X 7.99 X 5.55 MM