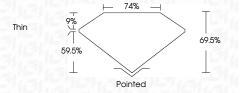

# PROPORTIONS

LG613363244

DIAMOND

PRINCESS CUT

3.03 CARATS

G

VS 1

**EXCELLENT** 

**EXCELLENT** 

**EXCELLENT** 

1/5/1 LG613363244

NONE

LABORATORY GROWN

8.38 X 7.99 X 5.55 MM