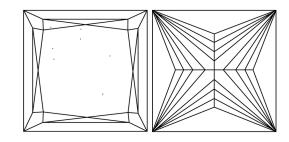

# PROPORTIONS

LG613363244

DIAMOND

PRINCESS CUT

3.03 CARATS

G

VS 1

**EXCELLENT** 

**EXCELLENT** 

**EXCELLENT** 

1/5/1 LG613363244

NONE

LABORATORY GROWN

8.38 X 7.99 X 5.55 MM

### **CLARITY CHARACTERISTICS**