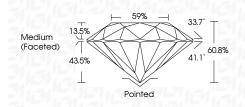

#### LABORATORY GROWN DIAMOND REPORT

LG613379532 Report verification at igi.org

59%

Pointed

33.7

41.1°

60.8%

PROPORTIONS

13.5%

43.5%

**CLARITY CHARACTERISTICS** 

**KEY TO SYMBOLS** 

Red symbols indicate internal characteristics.

Green symbols indicate external characteristics.

 $\checkmark$ 

Medium

(Faceted)