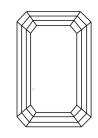

## LABORATORY GROWN DIAMOND REPORT

December 21, 2023

IGI Report Number LG613381796

LABORATORY GROWN Description

DIAMOND

E

Shape and Cutting Style **EMERALD CUT** 

Measurements 12.07 X 8.17 X 5.28 MM

# **PROPORTIONS**