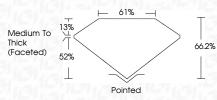

## LABORATORY GROWN DIAMOND REPORT

PROPORTIONS

Medium To

Thick (Faceted)

 $\checkmark$ 1

13%

52%

LG613381856 Report verification at igi.org

61%

Pointed

-

66.2%