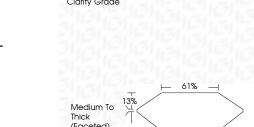

## LABORATORY GROWN DIAMOND REPORT

PROPORTIONS

Medium To

Thick (Faceted)

 $\checkmark$ 1

13%

52%

LG613381856 Report verification at igi.org

61%

Pointed

-

66.2%