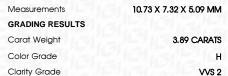

## LABORATORY GROWN DIAMOND REPORT

December 23, 2023

IGI Report Number

Description

Shape and Cutting Style

Measurements

**GRADING RESULTS** 

Carat Weight 3.89 CARATS

Color Grade

Clarity Grade

ADDITIONAL GRADING INFORMATION

Polish

Symmetry

Fluorescence

Inscription(s)

/函 LG613382658

10.73 X 7.32 X 5.09 MM

Comments: This Laboratory Grown Diamond was created by Chemical Vapor Deposition (CVD) growth process and may include post-growth treatment.

Type IIa