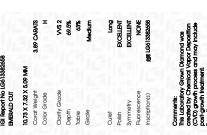

## LABORATORY GROWN DIAMOND REPORT

December 23, 2023

IGI Report Number

Description

Shape and Cutting Style

Measurements

**GRADING RESULTS** 

Carat Weight 3.89 CARATS

Color Grade

Clarity Grade

ADDITIONAL GRADING INFORMATION

Polish

Symmetry

Fluorescence

Inscription(s)

/函 LG613382658

LG613382658

DIAMOND

VVS 2

**EXCELLENT** 

**EXCELLENT** 

NONE

**EMERALD CUT** 

LABORATORY GROWN

10.73 X 7.32 X 5.09 MM

Comments: This Laboratory Grown Diamond was created by Chemical Vapor Deposition (CVD) growth process and may include post-growth treatment.

Type IIa

## ADDITIONAL GRADING INFORMATION

Inscription(s)

EXCELLENT Polish **EXCELLENT** Symmetry Fluorescence NONE

Comments: This Laboratory Grown Diamond was created by Chemical Vapor Deposition (CVD) growth process and may include post-growth treatment.