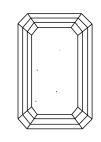

Shape and Cutting Style

Description

LG613382658

DIAMOND

VVS 2

**EXCELLENT** 

**EXCELLENT** 

NONE

**EMERALD CUT** 

LABORATORY GROWN

10.73 X 7.32 X 5.09 MM

Comments: This Laboratory Grown Diamond was created by Chemical Vapor Deposition (CVD) growth process and may include post-growth treatment.

Type IIa