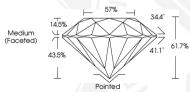

Measurements

### **GRADING RESULTS**

0.82 CARAT Carat Weight

Color Grade G

VVS 2 Clarity Grade

Cut Grade IDFAI

#### 6.00 - 6.03 X 3.71 MM

0.82 CARAT Carat Weight Color Grade Clarity Grade VVS 2 Cut Grade IDFAI Polish **EXCELLENT EXCELLENT** Symmetry Fluorescence NONE 160 LG614300357 Inscription(s)

Comments: As Grown - No indication of post-growth treatment. This Laboratory Grown Diamond was created by High Pressure High Temperature (HPHT) growth process. Type II Faint Blue

#### 6.00 - 6.03 X 3.71 MM

Carat Weight 0.82 CARAT Color Grade G Clarity Grade VVS 2 Cut Grade IDEAL Polish **EXCELLENT** Symmetry **EXCELLENT** NONE Fluorescence Inscription(s) (G) LG614300357 Comments: As Grown - No indication of post-growth treatment. This Laboratory Grown Diamond was created by High Pressure High Temperature (HPHT)