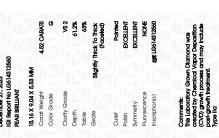

Report verification at igi.org

LG614312560

DIAMOND

61.2%

LABORATORY GROWN

December 27, 2023

IGI Report Number

Description

## LABORATORY GROWN DIAMOND REPORT

December 27, 2023

IGI Report Number LG614312560

Description

LABORATORY GROWN DIAMOND

Shape and Cutting Style

PEAR BRILLIANT 15.16 X 9.04 X 5.53 MM

G

Measurements

GRADING RESULTS

Carat Weight 4.52 CARATS

Color Grade

Clarity Grade V\$ 2

#### ADDITIONAL GRADING INFORMATION

Polish **EXCELLENT** 

Symmetry **EXCELLENT** 

Fluorescence NONE

Inscription(s) IGG LG614312560

Comments: This Laboratory Grown Diamond was created by Chemical Vapor Deposition (CVD) growth

process and may include post-growth treatment.

Type IIa

FD - 10 20

63%

Pointed

# ADDITIONAL GRADING INFORMATION Polish EXCELLENT Symmetry EXCELLENT

Fluorescence NONE
Inscription(s) (G) LG614312560
Comments: This Laboratory Grown Diamond was created by Chemical Vapor Deposition (CVD) growth

process and may include post-growth treatment.

Slightly

Thick

Thick To

(Faceted)

43.5%