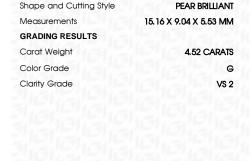

## LABORATORY GROWN DIAMOND REPORT

December 27, 2023

IGI Report Number LG614312560

Description

LABORATORY GROWN DIAMOND

Shape and Cutting Style

PEAR BRILLIANT 15.16 X 9.04 X 5.53 MM

G

Measurements

GRADING RESULTS

Carat Weight 4.52 CARATS

Color Grade

Clarity Grade V\$ 2