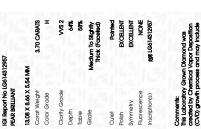

Report verification at igi.org

LG614312957

PEAR BRILLIANT 13.08 X 8.66 X 5.54 MM

3.70 CARATS

(国) LG614312957

VVS 2

DIAMOND

LABORATORY GROWN

December 27, 2023

IGI Report Number

Shape and Cutting Style

Description

Measurements **GRADING RESULTS** 

Carat Weight

Color Grade

Clarity Grade

## LABORATORY GROWN DIAMOND REPORT

December 27, 2023

IGI Report Number

Description

Measurements

LABORATORY GROWN DIAMOND

Shape and Cutting Style

13.08 X 8.66 X 5.54 MM

LG614312957

PEAR BRILLIANT

**GRADING RESULTS** 

Carat Weight 3.70 CARATS

Color Grade

Clarity Grade VVS 2

## ADDITIONAL GRADING INFORMATION

Polish **EXCELLENT** 

**EXCELLENT** Symmetry

NONE Fluorescence

烟 LG614312957 Inscription(s)

Comments: This Laboratory Grown Diamond was created by Chemical Vapor Deposition (CVD) growth process and may include post-growth treatment.