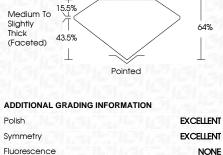

d symbols indicate internal characteristics. Green symbols indicate external characteristics.

## **GRADING SCALES**

## CLARITY

| IF |                    | VVS <sup>1-2</sup>             | VS <sup>1-2</sup>         | SI 1-2               | I <sup>1-3</sup> |
|----|--------------------|--------------------------------|---------------------------|----------------------|------------------|
|    | ternally<br>awless | Very Very<br>Slightly Included | Very<br>Slightly Included | Slightly<br>Included | Included         |

#### COLOR

| ) | E | F | G | Н | I | J | Faint | Very Light | Light |
|---|---|---|---|---|---|---|-------|------------|-------|
|   |   |   |   |   |   |   |       |            |       |



Sample Image Used



© IGI 2020, International Gemological Institute

FD - 10 20





58%

Comments: This Laboratory Grown Diamond was created by Chemical Vapor Deposition (CVD) growth process and may include post-growth treatment.