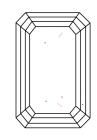

# **PROPORTIONS**

LG614323111

DIAMOND

**EMERALD CUT** 

1.46 CARAT

**EXCELLENT EXCELLENT** 

15 LG614323111

NONE

G

VS 1

LABORATORY GROWN

7.79 X 5.56 X 3.59 MM

### **CLARITY CHARACTERISTICS**

# **KEY TO SYMBOLS**

Red symbols indicate internal characteristics. Green symbols indicate external characteristics.