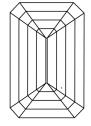

# **PROPORTIONS**

LG614323111

DIAMOND

**EMERALD CUT** 

1.46 CARAT

**EXCELLENT EXCELLENT** 

15 LG614323111

NONE

G

VS 1

LABORATORY GROWN

7.79 X 5.56 X 3.59 MM