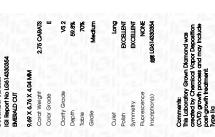

# LABORATORY GROWN DIAMOND REPORT

December 30, 2023

IGI Report Number

Description

Measurements

LABORATORY GROWN DIAMOND

Shape and Cutting Style

9.69 X 6.76 X 4.04 MM

LG614330354

**EMERALD CUT** 

E

**GRADING RESULTS** 

2.75 CARATS Carat Weight

Color Grade

Clarity Grade VS 2

### ADDITIONAL GRADING INFORMATION

Polish **EXCELLENT** 

**EXCELLENT** Symmetry

NONE Fluorescence

Inscription(s) 150 LG614330354

Comments: This Laboratory Grown Diamond was created by Chemical Vapor Deposition (CVD) growth process and may include post-growth treatment.

Type IIa