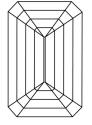

## **PROPORTIONS**

# LABORATORY GROWN DIAMOND REPORT

December 30, 2023

IGI Report Number

Description

Measurements

LABORATORY GROWN DIAMOND

Shape and Cutting Style

9.69 X 6.76 X 4.04 MM