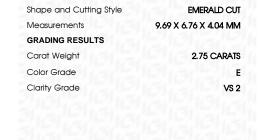

# LABORATORY GROWN DIAMOND REPORT

December 30, 2023

IGI Report Number

Description

Measurements

LABORATORY GROWN DIAMOND

Shape and Cutting Style

9.69 X 6.76 X 4.04 MM

LG614330354

**EMERALD CUT** 

E

**GRADING RESULTS** 

2.75 CARATS Carat Weight

Color Grade

Clarity Grade VS 2