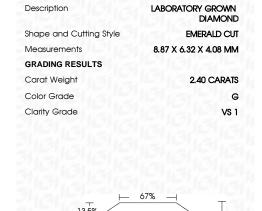

#### LABORATORY GROWN DIAMOND REPORT

January 18, 2024

IGI Report Number LG614330928

Description

LABORATORY GROWN DIAMOND

Shape and Cutting Style

**EMERALD CUT** 8.87 X 6.32 X 4.08 MM

G

Measurements

**GRADING RESULTS** 

2.40 CARATS Carat Weight

Color Grade

Clarity Grade VS 1