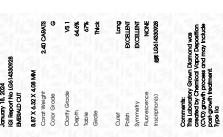

#### ADDITIONAL GRADING INFORMATION

Polish **EXCELLENT** 

**EXCELLENT** Symmetry

NONE Fluorescence

Inscription(s) 151 LG614330928

Comments: This Laboratory Grown Diamond was created by Chemical Vapor Deposition (CVD) growth process and may include post-growth treatment.

# ADDITIONAL GRADING INFORMATION

46%

| Polish       | EXCELLENT |  |
|--------------|-----------|--|
| Symmetry     | EXCELLENT |  |
| Fluorescence | NONE      |  |

Long

(159) LG614330928 Comments: This Laboratory Grown Diamond was created by Chemical Vapor Deposition (CVD) growth process and may include post-growth treatment.

Inscription(s)

Thick