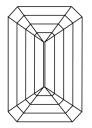

Report verification at igi.org

LG614330928

64.6%

January 18, 2024

IGI Report Number

## **ELECTRONIC COPY**

#### LABORATORY GROWN DIAMOND REPORT

January 18, 2024

IGI Report Number LG614330928

Description

LABORATORY GROWN DIAMOND

Shape and Cutting Style

**EMERALD CUT** 8.87 X 6.32 X 4.08 MM

G

Measurements

**GRADING RESULTS** 

2.40 CARATS Carat Weight

Color Grade

Clarity Grade VS 1

#### ADDITIONAL GRADING INFORMATION

Polish **EXCELLENT** 

**EXCELLENT** Symmetry

NONE Fluorescence

Inscription(s) 151 LG614330928

Comments: This Laboratory Grown Diamond was created by Chemical Vapor Deposition (CVD) growth process and may include post-growth treatment.

Type IIa

#### **PROPORTIONS**



#### **CLARITY CHARACTERISTICS**





#### **KEY TO SYMBOLS**

Red symbols indicate internal characteristics. Green symbols indicate external characteristics.

#### **GRADING SCALES**

#### CLARITY

| IF                     | VVS <sup>1-2</sup>             | VS <sup>1-2</sup>         | SI 1-2               | I <sup>1-3</sup> |
|------------------------|--------------------------------|---------------------------|----------------------|------------------|
| Internally<br>Flawless | Very Very<br>Slightly Included | Very<br>Slightly Included | Slightly<br>Included | Included         |

### COLOR

|  | ) | Е | F | G | Н | I | J | Faint | Very Light | Light |
|--|---|---|---|---|---|---|---|-------|------------|-------|
|--|---|---|---|---|---|---|---|-------|------------|-------|



Sample Image Used



© IGI 2020, International