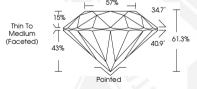

## **GRADING RESULTS**

0.41 CARAT Carat Weight

Color Grade Clarity Grade VVS 2

Cut Grade IDFAI

#### 4.80 - 4.82 X 2.95 MM

0.41 CARAT Carat Weight Color Grade Clarity Grade VVS 2 Cut Grade IDFAI Polish **EXCELLENT EXCELLENT** Symmetry Fluorescence NONE 160 LG614333296 Inscription(s)

Comments: HEARTS & ARROWS This Laboratory Grown Diamond was created by Chemical Vapor Deposition (CVD) growth process and may include post-growth treatment. Type IIa

#### 4.80 - 4.82 X 2.95 MM

Carat Weight 0.41 CARAT Color Grade Clarity Grade VVS 2 Cut Grade IDEAL Polish **EXCELLENT** Symmetry **EXCELLENT** NONE Fluorescence Inscription(s) (6) LG614333296 Comments: HEARTS & ARROWS This Laboratory Grown Diamond was created by Chemical Vapor Deposition (CVD) growth process and may include post-growth treatment. Type IIa