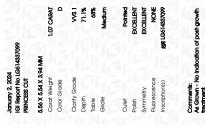

## LABORATORY GROWN DIAMOND REPORT

January 2, 2024

IGI Report Number LG614337099

Description LABORATORY GROWN
DIAMOND

Shape and Cutting Style PRINCESS CUT

Measurements

GRADING RESULTS

Carat Weight 1.07 CARAT

5.56 X 5.54 X 3.94 MM

Color Grade D
Clarity Grade W\$1

#### ADDITIONAL GRADING INFORMATION

Polish EXCELLENT
Symmetry EXCELLENT

Fluorescence NONE

Inscription(s)

(G) LG614337099

Comments: As Grown - No indication of post-growth

treatment.

This Laboratory Grown Diamond was created by High Pressure High Temperature (HPHT) growth process. Type II