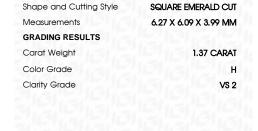

## LABORATORY GROWN DIAMOND REPORT

December 31, 2023

IGI Report Number LG614339432

Description

LABORATORY GROWN DIAMOND

Shape and Cutting Style

SQUARE EMERALD CUT 6.27 X 6.09 X 3.99 MM

Measurements

GRADING RESULTS

Carat Weight 1.37 CARAT

Color Grade

Clarity Grade V\$ 2