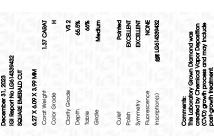

## LABORATORY GROWN DIAMOND REPORT

December 31, 2023

IGI Report Number LG614339432

Description

LABORATORY GROWN DIAMOND

Shape and Cutting Style

SQUARE EMERALD CUT 6.27 X 6.09 X 3.99 MM

Measurements

GRADING RESULTS

Carat Weight 1.37 CARAT

Color Grade

Clarity Grade V\$ 2

## ADDITIONAL GRADING INFORMATION

Polish **EXCELLENT** 

Symmetry **EXCELLENT** 

Fluorescence NONE

Inscription(s) LG614339432

Comments: This Laboratory Grown Diamond was created by Chemical Vapor Deposition (CVD) growth process and may include post-growth treatment.

#### ADDITIONAL GRADING INFORMATION

Inscription(s)

| Polish       | EXCELLEN |  |
|--------------|----------|--|
| Symmetry     | EXCELLEN |  |
| Fluorescence | NON      |  |

Comments: This Laboratory Grown Diamond was created by Chemical Vapor Deposition (CVD) growth process and may include post-growth treatment. Type IIa