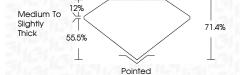

### **PROPORTIONS**

### LABORATORY GROWN DIAMOND REPORT

December 30, 2023

IGI Report Number LG614339993

Description LABORATORY GROWN

DIAMOND

Shape and Cutting Style PRINCESS CUT

Measurements 6.54 X 6.40 X 4.57 MM