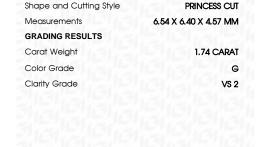

### LABORATORY GROWN DIAMOND REPORT

December 30, 2023

IGI Report Number LG614339993

Description LABORATORY GROWN

DIAMOND

Shape and Cutting Style PRINCESS CUT

Measurements 6.54 X 6.40 X 4.57 MM

### **GRADING RESULTS**

Carat Weight 1.74 CARAT

Color Grade G

Clarity Grade VS 2