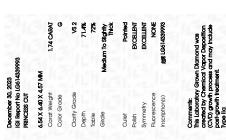

### LABORATORY GROWN DIAMOND REPORT

December 30, 2023

IGI Report Number LG614339993

Description LABORATORY GROWN

DIAMOND

Shape and Cutting Style PRINCESS CUT

Measurements 6.54 X 6.40 X 4.57 MM

### **GRADING RESULTS**

Carat Weight 1.74 CARAT

Color Grade G

Clarity Grade VS 2

### ADDITIONAL GRADING INFORMATION

Polish **EXCELLENT** 

Symmetry **EXCELLENT** 

Fluorescence NONE

Inscription(s) (5) LG614339993

Comments: This Laboratory Grown Diamond was created by Chemical Vapor Deposition (CVD) growth process and may include post-growth treatment.

## ADDITIONAL GRADING INFORMATION

| Polish       | EXCELLEN |
|--------------|----------|
| Symmetry     | EXCELLEN |
| Fluorescence | NONE     |

Inscription(s)

Comments: This Laboratory Grown Diamond was created by Chemical Vapor Deposition (CVD) growth

process and may include post-growth treatment.

Type IIa