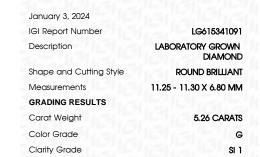

#### LABORATORY GROWN DIAMOND REPORT

January 3, 2024

IGI Report Number LG615341091

LABORATORY GROWN Description

DIAMOND

G

**ROUND BRILLIANT** Shape and Cutting Style

Measurements 11.25 - 11.30 X 6.80 MM

#### **GRADING RESULTS**

Carat Weight 5.26 CARATS

Color Grade

SI 1 Clarity Grade

Cut Grade **IDEAL** 