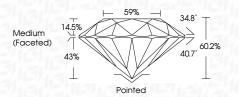

**KEY TO SYMBOLS**

Red symbols indicate internal characteristics. Green symbols indicate external characteristics.

#### **GRADING SCALES**

DEFGHIJ

#### CLARITY

| IF                     | VVS <sup>1-2</sup>             | VS <sup>1-2</sup>         | SI 1-2               | I <sup>1-3</sup> |
|------------------------|--------------------------------|---------------------------|----------------------|------------------|
| Internally<br>Flawless | Very Very<br>Slightly Included | Very<br>Slightly Included | Slightly<br>Included | Included         |
| COLOR                  |                                |                           |                      |                  |

Faint

Very Light

Light



Sample Image Used



© IGI 2020, International Gemological Institute

FD - 10 20







IDEAL

(例 LG615341091

#### ADDITIONAL GRADING INFORMATION

| Polish       | EXCELLENT |
|--------------|-----------|
| Symmetry     | EXCELLENT |
| Fluorescence | NONE      |

Comments: This Laboratory Grown Diamond was created by Chemical Vapor Deposition (CVD) growth process and may include post-growth treatment.

Inscription(s)

Cut Grade





www.igi.org