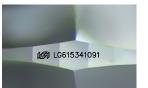

#### LABORATORY GROWN DIAMOND REPORT

January 3, 2024

IGI Report Number LG615341091

LABORATORY GROWN Description

DIAMOND

G

**ROUND BRILLIANT** Shape and Cutting Style

Measurements 11.25 - 11.30 X 6.80 MM

#### ADDITIONAL GRADING INFORMATION

Polish **EXCELLENT** 

**EXCELLENT** Symmetry

NONE Fluorescence

/场 LG615341091 Inscription(s)

Comments: This Laboratory Grown Diamond was created by Chemical Vapor Deposition (CVD) growth process and may include post-growth treatment. Type IIa

Faint

Very Light

Light

Sample Image Used

© IGI 2020, International Gemological Institute

FD - 10 20

IDEAL

(例 LG615341091

#### ADDITIONAL GRADING INFORMATION

| Polish       | EXCELLENT |
|--------------|-----------|
| Symmetry     | EXCELLENT |
| Fluorescence | NONE      |

Comments: This Laboratory Grown Diamond was created by Chemical Vapor Deposition (CVD) growth process and may include post-growth treatment.

Inscription(s)

Cut Grade

www.igi.org