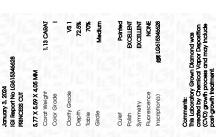

#### LABORATORY GROWN DIAMOND REPORT

January 3, 2024

Description

Shape and Cutting Style Measurements

**GRADING RESULTS** 

Carat Weight

Color Grade

Clarity Grade

Polish

Symmetry

Fluorescence

Comments: This Laboratory Grown Diamond was

IGI Report Number LG615346628

> LABORATORY GROWN DIAMOND

PRINCESS CUT

5.77 X 5.59 X 4.05 MM

1.13 CARAT

VS 1

# ADDITIONAL GRADING INFORMATION

**EXCELLENT** 

**EXCELLENT** 

NONE

Inscription(s) 151 LG615346628

created by Chemical Vapor Deposition (CVD) growth process and may include post-growth treatment.

Type IIa