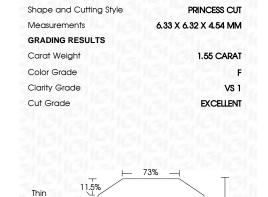

## LABORATORY GROWN DIAMOND REPORT

January 4, 2024

IGI Report Number LG615347595

Description LABORATORY GROWN

DIAMOND

Shape and Cutting Style PRINCESS CUT

Measurements 6.33 X 6.32 X 4.54 MM

# **GRADING RESULTS**

Carat Weight 1.55 CARAT

Color Grade

Clarity Grade VS 1

Cut Grade EXCELLENT