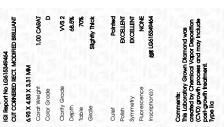

## LABORATORY GROWN DIAMOND REPORT

January 5, 2024

IGI Report Number LG615349464

Description LABORATORY GROWN

DIAMOND

Shape and Cutting Style CUT CORNERED RECTANGULAR

MODIFIED BRILLIANT

Measurements 6.93 X 4.83 X 3.31 MM

**GRADING RESULTS** 

Carat Weight 1.00 CARAT

Color Grade D

Clarity Grade VVS 2

## ADDITIONAL GRADING INFORMATION

Polish **EXCELLENT** 

Symmetry **EXCELLENT** 

Fluorescence NONE

Inscription(s) (3) LG615349464

Comments: This Laboratory Grown Diamond was created by Chemical Vapor Deposition (CVD) growth process and may include post-growth treatment.

Type IIa