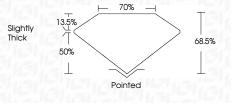

## **PROPORTIONS**

## LABORATORY GROWN DIAMOND REPORT

January 5, 2024

IGI Report Number LG615349464

Description LABORATORY GROWN

DIAMOND

Shape and Cutting Style CUT CORNERED RECTANGULAR

MODIFIED BRILLIANT

Measurements 6.93 X 4.83 X 3.31 MM