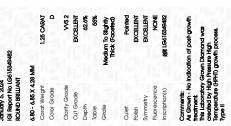

## **GRADING RESULTS**

1.25 CARAT Carat Weight

Color Grade D

Clarity Grade VVS 2

Cut Grade **EXCELLENT** 

# ADDITIONAL GRADING INFORMATION

Polish **EXCELLENT** 

**EXCELLENT** Symmetry

NONE Fluorescence

1/5/1 LG615349482 Inscription(s)

Comments: As Grown - No indication of post-growth

treatment. This Laboratory Grown Diamond was created by High

Pressure High Temperature (HPHT) growth process.

Type II

Measurements

Cut Grade

Carat Weight 1.25 CARAT Color Grade

Clarity Grade VVS 2

35.3° Medium To Slightly Thick (Faceted)

#### ADDITIONAL GRADING INFORMATION

**EXCELLENT** Polish **EXCELLENT** Symmetry

Pointed

Fluorescence NONE

(G) LG615349482 Inscription(s) Comments: As Grown - No indication of post-growth

This Laboratory Grown Diamond was created by High Pressure High Temperature (HPHT) growth process. Type II