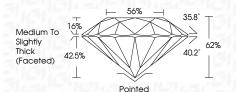

# **PROPORTIONS**

## LABORATORY GROWN DIAMOND REPORT

INTERNATIONAL

January 3, 2024

IGI Report Number LG615350028

LABORATORY GROWN Description

DIAMOND

**ROUND BRILLIANT** Shape and Cutting Style

Measurements 9.60 - 9.66 X 5.97 MM

**GRADING RESULTS** 

Carat Weight 3.44 CARATS

Color Grade

Clarity Grade VS 2

Cut Grade **IDEAL** 

ADDITIONAL GRADING INFORMATION

Polish **EXCELLENT** 

**EXCELLENT** Symmetry