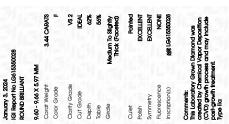

# January 3, 2024 IGI Report Number

LG615350028 Description LABORATORY GROWN

DIAMOND

IDEAL

Shape and Cutting Style ROUND BRILLIANT 9.60 - 9.66 X 5.97 MM Measurements

#### **GRADING RESULTS**

Cut Grade

3.44 CARATS Carat Weight Color Grade Clarity Grade VS 2

#### ADDITIONAL GRADING INFORMATION

EXCELLENT Polish **EXCELLENT** Symmetry

Fluorescence NONE (6) LG615350028 Inscription(s)

Comments: This Laboratory Grown Diamond was created by Chemical Vapor Deposition (CVD) growth process and may include post-growth treatment.