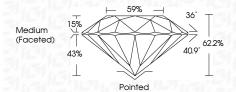

MBOLS**

Red symbols indicate internal characteristics. Green symbols indicate external characteristics.

### **GRADING SCALES**

### CLARITY

| IF                     | VVS 1-2                        | VS <sup>1-2</sup>         | SI 1-2               | I <sup>1-3</sup> |
|------------------------|--------------------------------|---------------------------|----------------------|------------------|
| Internally<br>Flawless | Very Very<br>Slightly Included | Very<br>Slightly Included | Slightly<br>Included | Included         |

#### COLOR

| Е | F | G | Н | I | J | Faint | Very Light | Light |
|---|---|---|---|---|---|-------|------------|-------|
|---|---|---|---|---|---|-------|------------|-------|



Sample Image Used



© IGI 2020, International Gemological Institute

FD - 10 20







#### ADDITIONAL GRADING INFORMATION

| Polish       | EXCELLEN |
|--------------|----------|
| Symmetry     | EXCELLEN |
| Fluorescence | NON      |

(6) LG615353879 Comments: As Grown - No indication of post-growth

Inscription(s)

January 29, 2024

IGI Report Number

This Laboratory Grown Diamond was created by High Pressure High Temperature (HPHT) growth process. Type II