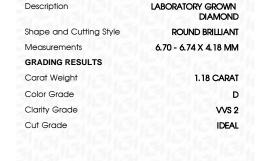

# LABORATORY GROWN DIAMOND REPORT

January 29, 2024

IGI Report Number LG615353879

Description

LABORATORY GROWN DIAMOND

Shape and Cutting Style

6.70 - 6.74 X 4.18 MM

**ROUND BRILLIANT** 

**GRADING RESULTS** 

Measurements

1.18 CARAT Carat Weight

Color Grade D

Clarity Grade VVS 2

Cut Grade **IDEAL** 