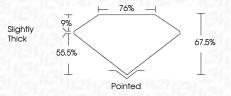

## **PROPORTIONS**

## LABORATORY GROWN DIAMOND REPORT

January 9, 2024

IGI Report Number LG615356683

LABORATORY GROWN Description

DIAMOND

Н

Shape and Cutting Style PRINCESS CUT

Measurements 9.50 X 9.23 X 6.23 MM

Shape and Cutting Style PRINCESS CUT Measurements 9.50 X 9.23 X 6.23 MM

**GRADING RESULTS** 

January 9, 2024

Carat Weight 5.00 CARATS

Color Grade Clarity Grade VS 1