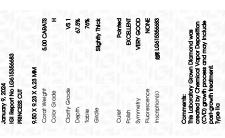

## LABORATORY GROWN DIAMOND REPORT

January 9, 2024

IGI Report Number LG615356683

LABORATORY GROWN Description

DIAMOND

Н

Shape and Cutting Style PRINCESS CUT

Measurements 9.50 X 9.23 X 6.23 MM

## **GRADING RESULTS**

Carat Weight 5.00 CARATS

Color Grade

Clarity Grade VS 1

## ADDITIONAL GRADING INFORMATION

Polish **EXCELLENT** 

VERY GOOD Symmetry

NONE Fluorescence

Inscription(s) 151 LG615356683

Comments: This Laboratory Grown Diamond was created by Chemical Vapor Deposition (CVD) growth process and may include post-growth treatment.

Type IIa

Shape and Cutting Style PRINCESS CUT Measurements 9.50 X 9.23 X 6.23 MM

**GRADING RESULTS** 

January 9, 2024

Carat Weight 5.00 CARATS

Color Grade Clarity Grade VS 1

#### ADDITIONAL GRADING INFORMATION

Polish **EXCELLENT** VERY GOOD Symmetry

Fluorescence NONE (G) LG615356683 Inscription(s)

Comments: This Laboratory Grown Diamond was created by Chemical Vapor Deposition (CVD) growth process and may include post-growth treatment.