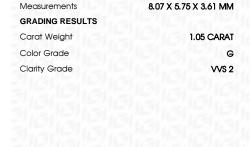

# LABORATORY GROWN DIAMOND REPORT

January 11, 2024

IGI Report Number

Description

Shape and Cutting Style

Measurements

**GRADING RESULTS** 

Carat Weight Color Grade

Clarity Grade

ADDITIONAL GRADING INFORMATION

Comments: This Laboratory Grown Diamond was

Polish

Symmetry

Fluorescence

Inscription(s)

created by Chemical Vapor Deposition (CVD) growth process and may include post-growth treatment. Type IIa

## **PROPORTIONS**

LG615356969

DIAMOND **OVAL BRILLIANT** 

1.05 CARAT

**EXCELLENT** VERY GOOD

/函 LG615356969

G

VVS 2

NONE

LABORATORY GROWN

8.07 X 5.75 X 3.61 MM