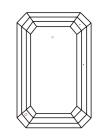

## **CLARITY CHARACTERISTICS**

## **KEY TO SYMBOLS**

Red symbols indicate internal characteristics. Green symbols indicate external characteristics.