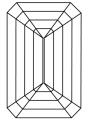

24

Description

Measurements

Carat Weight

Color Grade

Clarity Grade

Inscription(s)

**GRADING RESULTS** 

IGI Report Number

Shape and Cutting Style

# **ELECTRONIC COPY**

## LABORATORY GROWN DIAMOND REPORT

January 17, 2024

IGI Report Number LG615357609

Description LABORATORY GROWN

DIAMOND

**EMERALD CUT** 

D

Shape and Cutting Style

Measurements 8.64 X 6.05 X 3.86 MM

**GRADING RESULTS** 

Carat Weight 2.01 CARATS

Color Grade

Clarity Grade V\$ 1

## ADDITIONAL GRADING INFORMATION

Polish **EXCELLENT** 

Symmetry **EXCELLENT** 

Fluorescence NONE

Inscription(s) LG615357609

Comments: This Laboratory Grown Diamond was created by Chemical Vapor Deposition (CVD) growth process and may include post-growth treatment.

Type IIa

## PROPORTIONS



## **CLARITY CHARACTERISTICS**





## **KEY TO SYMBOLS**

Red symbols indicate internal characteristics. Green symbols indicate external characteristics.

## **GRADING SCALES**

## CLARITY

| IF                     | VVS <sup>1-2</sup>             | VS <sup>1-2</sup>         | SI 1-2               | I 1 - 3  |
|------------------------|--------------------------------|---------------------------|----------------------|----------|
| Internally<br>Flawless | Very Very<br>Slightly Included | Very<br>Slightly Included | Slightly<br>Included | Included |

#### COLOR

| Е | F | G | Н | I | J | Faint | Very Light | Ligh |
|---|---|---|---|---|---|-------|------------|------|
|---|---|---|---|---|---|-------|------------|------|



Sample Image Used



© IGI 2020, International Gemological Institute

FD - 10 20





Comments: Thi