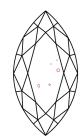

### **PROPORTIONS**

LG615359523

DIAMOND

1.00 CARAT

**EXCELLENT** 

**EXCELLENT** 

/函 LG615359523

NONE

G SI 1

LABORATORY GROWN

MARQUISE BRILLIANT

10.16 X 5.22 X 3.12 MM

LG615359523 LABORATORY GROWN

10.16 X 5.22 X 3.12 MM

SI 1

DIAMOND Shape and Cutting Style MARQUISE BRILLIANT

Measurements **GRADING RESULTS** 

Carat Weight 1.00 CARAT Color Grade

Clarity Grade