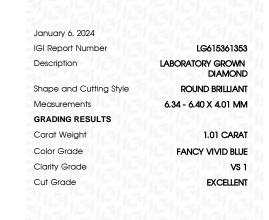

LG615361353

DIAMOND

1.01 CARAT

**EXCELLENT** 

**EXCELLENT EXCELLENT** 

1/5/1 LG615361353

NONE

VS 1

LABORATORY GROWN

6.34 - 6.40 X 4.01 MM

ROUND BRILLIANT

**FANCY VIVID BLUE** 

**INSTITUTE** 

INTERNATIONAL

**GEMOLOGICAL** 

January 6, 2024

IGI Report Number

Description

Shape and Cutting Style

Measurements

**GRADING RESULTS** 

Carat Weight

Color Grade

Clarity Grade

Cut Grade

ADDITIONAL GRADING INFORMATION

Polish

Symmetry

Fluorescence Inscription(s)

Comments: This Laboratory Grown Diamond was created by Chemical Vapor Deposition (CVD) growth

Indications of post-growth treatment.