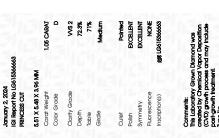

Report verification at igi.org

LG615366663

(159) LG615366663

DIAMOND

LABORATORY GROWN

January 2, 2024

Description

IGI Report Number

### LABORATORY GROWN DIAMOND REPORT

January 2, 2024

IGI Report Number

Report Number

Description

Shape and Cutting Style

Measurements

**GRADING RESULTS** 

Carat Weight

Color Grade

Clarity Grade

Clairly Grade

ADDITIONAL GRADING INFORMATION

Comments: This Laboratory Grown Diamond was

Polish

Symmetry

Fluorescence

Inscription(s)

created by Chemical Vapor Deposition (CVD) growth process and may include post-growth treatment.

Type Ila

# PROPORTIONS

LG615366663

DIAMOND

PRINCESS CUT

1.05 CARAT

EXCELLENT EXCELLENT

151 LG615366663

D

VVS 2

NONE

LABORATORY GROWN

5.51 X 5.48 X 3.96 MM

#### ADDITIONAL GRADING INFORMATION

Inscription(s)

| Polish       | EXCELLEN |
|--------------|----------|
| Symmetry     | EXCELLEN |
| Fluorescence | NON      |

Comments: This Laboratory Grown Diamond was created by Chemical Vapor Deposition (CVD) growth process and may include post-growth treatment. Type IIa