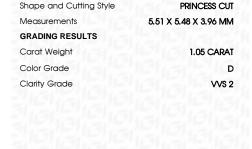

### LABORATORY GROWN DIAMOND REPORT

January 2, 2024

IGI Report Number

Report Number

Description

Shape and Cutting Style

Measurements

**GRADING RESULTS** 

Carat Weight

Color Grade

Clarity Grade

Clairly Grade

ADDITIONAL GRADING INFORMATION

Comments: This Laboratory Grown Diamond was

Polish

Symmetry

# PROPORTIONS

LG615366663

DIAMOND

PRINCESS CUT

1.05 CARAT

EXCELLENT EXCELLENT

151 LG615366663

D

VVS 2

NONE

LABORATORY GROWN

5.51 X 5.48 X 3.96 MM