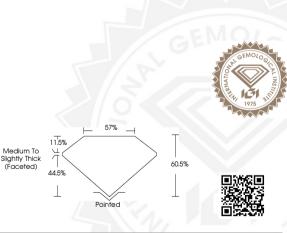

Measurements 5.66 X 3.90 X 2.36 MM

#### 5.66 X 3.90 X 2.36 MM

 Carat Weight
 0.32 CARAT

 Color Grade
 D

 Clarity Grade
 V\$ 1

 Polish
 VERY GOOD

 Symmetry
 VERY GOOD

Fluorescence NONE Inscription(s) (15) LG615374000 Comments: This Laboratory Grown

# 5.66 X 3.90 X 2.36 MM

Carat Weight 0.32 CARAT
Color Grade D
Clarity Grade VS 1

Polish VERY GOOD Symmetry VERY GOOD Fluorescence NONE

Inscription(s) (16) LG615374000
Comments: This Laboratory Grown
Diamond was created by
Chemical Vapor Deposition (CVD)