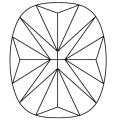

LG615387326

DIAMOND

61.6%

(159) LG615387326

LABORATORY GROWN

January 16, 2024

Description

Thick

(Faceted)

Inscription(s)

IGI Report Number

# **ELECTRONIC COPY**

# LABORATORY GROWN DIAMOND REPORT

January 16, 2024

IGI Report Number

Description LABORATORY GROWN

DIAMOND

LG615387326

Shape and Cutting Style CUSHION MODIFIED BRILLIANT

Measurements 6.17 X 5.84 X 3.60 MM

# **GRADING RESULTS**

Carat Weight 1.01 CARAT

Color Grade

Clarity Grade VVS 2

# ADDITIONAL GRADING INFORMATION

Polish **EXCELLENT** 

Symmetry VERY GOOD

Fluorescence NONE

Inscription(s) LG615387326

Comments: This Laboratory Grown Diamond was created by Chemical Vapor Deposition (CVD) growth process and may include post-growth treatment.

Type IIa

# **PROPORTIONS**



#### **CLARITY CHARACTERISTICS**





# **KEY TO SYMBOLS**

Red symbols indicate internal characteristics. Green symbols indicate external characteristics.

# **GRADING SCALES**

DEFGHIJ

# CLARITY

| IF                     | VVS <sup>1-2</sup>             | VS <sup>1-2</sup>         | SI 1-2               | 11-3     |
|------------------------|--------------------------------|---------------------------|----------------------|----------|
| Internally<br>Flawless | Very Very<br>Slightly Included | Very<br>Slightly Included | Slightly<br>Included | Included |
| COLOR                  |                                |                           |                      |          |

Faint

Very Light

Light



Sample Image Used



© IGI 2020, International Gemological Institute

FD - 10 20





# ADDITIONAL GRADING INFORMATION