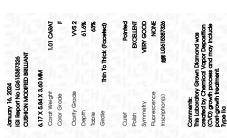

# LABORATORY GROWN DIAMOND REPORT

January 16, 2024

IGI Report Number

Description LABORATORY GROWN

DIAMOND

LG615387326

Shape and Cutting Style CUSHION MODIFIED BRILLIANT

Measurements 6.17 X 5.84 X 3.60 MM

# **GRADING RESULTS**

Carat Weight 1.01 CARAT

Color Grade

Clarity Grade VVS 2

# ADDITIONAL GRADING INFORMATION

Polish **EXCELLENT** 

Symmetry VERY GOOD

Fluorescence NONE

Inscription(s) LG615387326

Comments: This Laboratory Grown Diamond was created by Chemical Vapor Deposition (CVD) growth process and may include post-growth treatment.

# ADDITIONAL GRADING INFORMATION

46%

| Polish       | EXCELLEN  |
|--------------|-----------|
| Symmetry     | VERY GOOD |
| Fluorescence | NON       |

Pointed

Comments: This Laboratory Grown Diamond was created by Chemical Vapor Deposition (CVD) growth process and may include post-growth treatment.