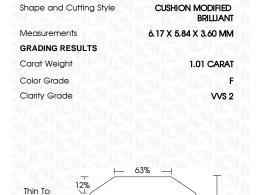

# LABORATORY GROWN DIAMOND REPORT

January 16, 2024

IGI Report Number

Description LABORATORY GROWN

DIAMOND

LG615387326

Shape and Cutting Style CUSHION MODIFIED BRILLIANT

Measurements 6.17 X 5.84 X 3.60 MM

# **GRADING RESULTS**

Carat Weight 1.01 CARAT

Color Grade

Clarity Grade VVS 2

Thick

(Faceted)

Inscription(s)

IGI Report Number

# **PROPORTIONS**